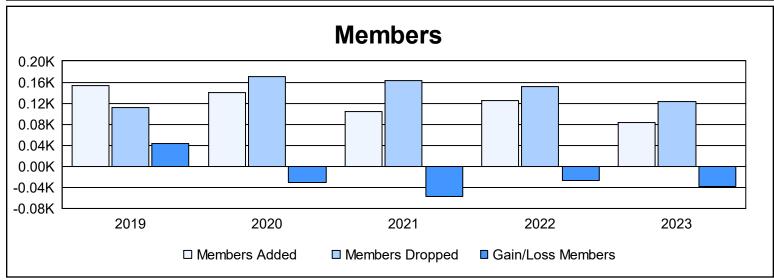

District 108TA3 As of June 2023 Cumulative

| Year      | New<br>Clubs | Dropped<br>Clubs | Gain/<br>Loss<br>Clubs | New<br>Members | Charter<br>Members | Reinstate<br>Members | Transfer<br>Members | Total<br>Member<br>Added | Total<br>Members<br>Dropped | Gain/<br>Loss<br>Members |
|-----------|--------------|------------------|------------------------|----------------|--------------------|----------------------|---------------------|--------------------------|-----------------------------|--------------------------|
| 2018-2019 | 2            | 0                | 2                      | 81             | 54                 | 7                    | 12                  | 154                      | 111                         | 43                       |
| 2019-2020 | 1            | 0                | 1                      | 76             | 25                 | 30                   | 9                   | 140                      | 170                         | -30                      |
| 2020-2021 | 1            | 1                | 0                      | 60             | 27                 | 4                    | 13                  | 104                      | 162                         | -58                      |
| 2021-2022 | 0            | 0                | 0                      | 103            | 8                  | 6                    | 7                   | 124                      | 152                         | -28                      |
| 2022-2023 | 0            | 0                | 0                      | 75             | 0                  | 2                    | 7                   | 84                       | 123                         | -39                      |
| Average   | 1            | 0                | 1                      | 79             | 23                 | 10                   | 10                  | 121                      | 144                         | -22                      |